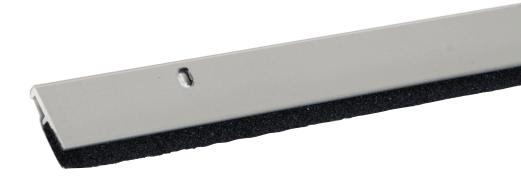

## 134N Neoprene Closed Cell Sponge Seal

## Material

Aluminum Alloy 6063, T5 Temper

Synthetic Rubber Polymer Blend: PVC, Nitrile Rubber (NBR), and Chloroprene Closed Cell Advanced Elastomeric Foam Neoprene is Black

- Very Good Abrasion Resistance, Tensile Strength and Memory
- Flame Resistant
- Moisture Resistant
- Temperature Range -20°F to 200°F
- Sood Resistance to Ozone, Sunlight and Aging
- BHMA Certified to ANSI/BHMA A156.22 Performance Tests for Heat and Cold
- #6 x ¾" Stainless Steel Sheet Metal Screws Furnished
- Screw Holes Slotted for Adjustment