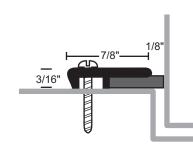

## Material

Aluminum Alloy 6063, T5 Temper

Synthetic Rubber Polymer Blend: PVC, Nitrile Rubber (NBR), and Chloroprene Closed Cell Advanced Elastomeric Foam Neoprene is Black

- Very Good Abrasion Resistance, Tensile Strength and Memory
- Flame Resistant
- Moisture Resistant
- Temperature Range -20°F to 200°F
- Sood Resistance to Ozone, Sunlight and Aging
- BHMA Certified to ANSI/BHMA A156.22 Performance Tests for Heat and Cold
- #6 x ¾" Stainless Steel Sheet Metal Screws Furnished
- Screw Holes Slotted for Adjustment