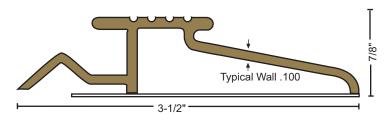

## PRODUCT CUT SHEET

| Material | and Fea | tiires |
|----------|---------|--------|
|          |         |        |

Alloy CDA 385 (Copper Alloy No. C38500)

- 3 ½" Wide x 
  7/8" Tall
- Fluted Top
- Typical Wall Thickness: .100"
- Weight: 1.80 Lbs./Ft.
- #10 x 1½" Brass Wood Screws Included. Antique Bronze Finish Screws Provided With Dark Bronze Threshold