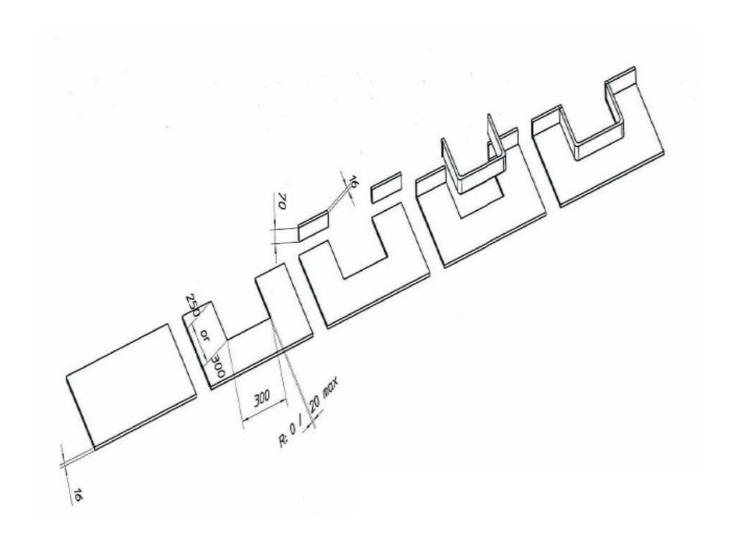

#### **Advantages**

- Its U shape skirt is designed to go around the sink pipes. It allows to create a functional drawer space.
- Available in one width of 300mm (11 13/16").
- 2 depth options: 250 or 300mm (7 7/8" or 11 13/16").
- Designed for drawers with a bottom and side thicknesses of 16mm (5/8"). So mostly used with wood or melamine drawers.
- Available in white, grey and dark grey finish.
- Profiles and divider clips, sold separately to allow to personalize your storage.
- Easy to clean.
- The drawer bottom must be cut prior to installation.

### **Technical information:**

<u>Step 1</u>: chose 3 components from the below chart (1xA + 1xB Left + 1xB Right) to create the U –shaped skirt. Choose your desired depth and the color of your choice.

### Divider system for vanity drawer

Step 2 (optional): create storage compartments by ordering the trimmable (1000mm profile) C + Assembly clips (D & E) according to your needs.

- (C) Separator profile H70mm x 1000mm
- (D) Clip for U-profile or drawer side (16mm)
- (E) Connection clip between separator profile (8mm)
- 1. The separator profile comes in a 1000mm (39 3/8") length that can be cut to size according to dimensions wanted.
- 2. Two types of assembly clips are to be used: clips of 8mm allows to connect the separator profiles together, and clips of 16mm allows to connect the separator profile to central part (16mm U-shape skirt) and to the 16mm drawer sides.