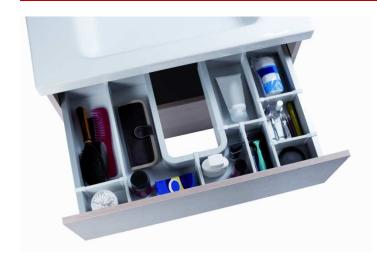

### Divider system for vanity drawer

Plastic divider system for vanity drawers that allows to skirt round the pipes of the sink and create a structured organization.

Grey White Dark Grey

#### **Advantages**

- Its U shape skirt is designed to go around the sink pipes. It allows to create a functional drawer space.
- Available in one width of 300mm (11 13/16").
- 2 depth options: 250 or 300mm (7 7/8" or 11 13/16").
- Designed for drawers with a bottom and side thicknesses of 16mm (5/8"). So mostly used with wood or melamine drawers.
- Available in white, grey and dark grey finish.
- Profiles and divider clips, sold separately to allow to personalize your storage.
- Easy to clean.
- The drawer bottom must be cut prior to installation.

### Divider system for vanity drawer

Step 2 (optional): create storage compartments by ordering the trimmable (1000mm profile) C + Assembly clips (D & E) according to your needs.

- (C) Separator profile H70mm x 1000mm
- (D) Clip for U-profile or drawer side (16mm)
- (E) Connection clip between separator profile (8mm)
- 1. The separator profile comes in a 1000mm (39 3/8") length that can be cut to size according to dimensions wanted.
- 2. Two types of assembly clips are to be used: clips of 8mm allows to connect the separator profiles together, and clips of 16mm allows to connect the separator profile to central part (16mm U-shape skirt) and to the 16mm drawer sides.