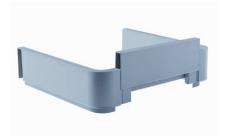

### **Technical information:**

<u>Step 1</u>: chose 3 components from the below chart (1xA + 1xB Left + 1xB Right) to create the U –shaped skirt. Choose your desired depth and the color of your choice.

| Fig.                  | Description                 | Grey      | White     | Dark Grey |
|-----------------------|-----------------------------|-----------|-----------|-----------|
| A = 300mm (11 6/8'')  | WALL FRONTAL PLAST.300MM    | 99300100  | 99300030  | 99300910  |
| B =250mm (9 7/8'')    | WALL VANITY PLAS.250MM LFT. | 992503100 | 992503030 | 992503910 |
| B =250mm (9 7/8")     | WALL VANITY PLAS.250MM RGT. | 992502100 | 992502030 | 992502910 |
| B = 300mm (11 13/16") | WALL VANITY PLAS.300MM LFT. | 99303100  | 99303030  | 99303910  |
| B = 300mm (11 13/16") | WALL VANITY PLAS.300MM RGT. | 99302100  | 99302030  | 99302910  |