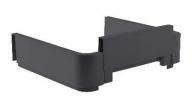

### Divider system for vanity drawer

Plastic divider system for vanity drawers that allows to skirt round the pipes of the sink and create a structured organization.

Grey White Dark Grey

#### **Advantages**

- Its U shape skirt is designed to go around the sink pipes. It allows to create a functional drawer space.
- Available in one width of 300mm (11 13/16").
- 2 depth options: 250 or 300mm (7 7/8" or 11 13/16").
- Designed for drawers with a bottom and side thicknesses of 16mm (5/8"). So mostly used with wood or melamine drawers.
- Available in white, grey and dark grey finish.
- Profiles and divider clips, sold separately to allow to personalize your storage.
- Easy to clean.
- The drawer bottom must be cut prior to installation.