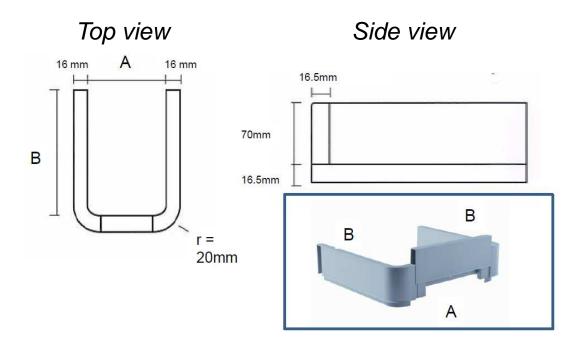

### **Technical information:**

<u>Step 1</u>: chose 3 components from the below chart (1xA + 1xB Left + 1xB Right) to create the U –shaped skirt. Choose your desired depth and the color of your choice.

| Fig.                  | Description                 | Grey      | White     | Dark Grey |
|-----------------------|-----------------------------|-----------|-----------|-----------|
| A = 300mm (11 6/8'')  | WALL FRONTAL PLAST.300MM    | 99300100  | 99300030  | 99300910  |
| B =250mm (9 7/8'')    | WALL VANITY PLAS.250MM LFT. | 992503100 | 992503030 | 992503910 |
| B =250mm (9 7/8")     | WALL VANITY PLAS.250MM RGT. | 992502100 | 992502030 | 992502910 |
| B = 300mm (11 13/16") | WALL VANITY PLAS.300MM LFT. | 99303100  | 99303030  | 99303910  |
| B = 300mm (11 13/16") | WALL VANITY PLAS.300MM RGT. | 99302100  | 99302030  | 99302910  |