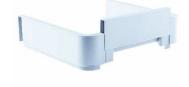

### **Technical information:**

<u>Step 1</u>: chose 3 components from the below chart (1xA + 1xB Left + 1xB Right) to create the U –shaped skirt. Choose your desired depth and the color of your choice.

| Fig.                  | Description                 | Grey      | White     | Dark Grey |
|-----------------------|-----------------------------|-----------|-----------|-----------|
| A = 300mm (11 6/8'')  | WALL FRONTAL PLAST.300MM    | 99300100  | 99300030  | 99300910  |
| B =250mm (9 7/8'')    | WALL VANITY PLAS.250MM LFT. | 992503100 | 992503030 | 992503910 |
| B =250mm (9 7/8")     | WALL VANITY PLAS.250MM RGT. | 992502100 | 992502030 | 992502910 |
| B = 300mm (11 13/16") | WALL VANITY PLAS.300MM LFT. | 99303100  | 99303030  | 99303910  |
| B = 300mm (11 13/16") | WALL VANITY PLAS.300MM RGT. | 99302100  | 99302030  | 99302910  |