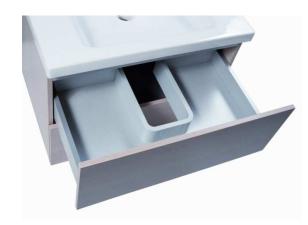

### Divider system for vanity drawer

Plastic divider system for vanity drawers that allows to skirt round the pipes of the sink and create a structured organization.

Grey White Dark Grey

#### **Advantages**

- Its U shape skirt is designed to go around the sink pipes. It allows to create a functional drawer space.
- Available in one width of 300mm (11 13/16").
- 2 depth options: 250 or 300mm (7 7/8" or 11 13/16").
- Designed for drawers with a bottom and side thicknesses of 16mm (5/8"). So mostly used with wood or melamine drawers.
- Available in white, grey and dark grey finish.
- Profiles and divider clips, sold separately to allow to personalize your storage.
- Easy to clean.
- The drawer bottom must be cut prior to installation.

### **Technical information:**

<u>Step 1</u>: chose 3 components from the below chart (1xA + 1xB Left + 1xB Right) to create the U –shaped skirt. Choose your desired depth and the color of your choice.