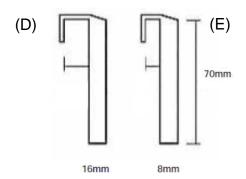

### Divider system for vanity drawer

Step 2 (optional): create storage compartments by ordering the trimmable (1000mm profile) C + Assembly clips (D & E) according to your needs.

- (C) Separator profile H70mm x 1000mm
- (D) Clip for U-profile or drawer side (16mm)
- (E) Connection clip between separator profile (8mm)
- 1. The separator profile comes in a 1000mm (39 3/8") length that can be cut to size according to dimensions wanted.
- 2. Two types of assembly clips are to be used: clips of 8mm allows to connect the separator profiles together, and clips of 16mm allows to connect the separator profile to central part (16mm U-shape skirt) and to the 16mm drawer sides.

| Fig. | Description    | Grey     | White    | Dark Grey |
|------|----------------|----------|----------|-----------|
| С    | Profile 1000mm | 99100100 | 99100030 | 99100910  |
| D    | Clip 16mm      | 99160100 | 99160030 | 99160910  |
| E    | Clip 8mm       | 99180100 | 99180030 | 99180910  |