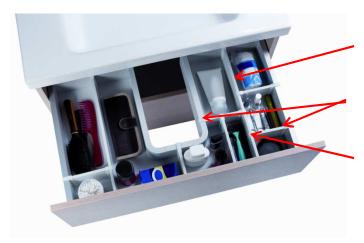

## **AGON**

Divider system for vanity drawer

### Drawer bottom cut dimensions and assembly

Note: Drawer bottom and sides must be 16mm (5/8") thick